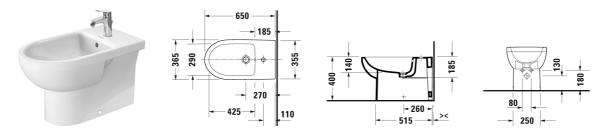

## Duravit No.1 Bidet floor standing # 22971000002

|< 370 mm >|

| Bidet floor standing                               | Dimension    | Weight          | Order number |
|----------------------------------------------------|--------------|-----------------|--------------|
| with overflow, with tap platform, fixings included |              |                 |              |
| Colors                                             |              |                 |              |
| 00 White Alpin                                     |              |                 |              |
| Variant                                            |              |                 |              |
|                                                    | 370 x 650 mm | 30.100 kilogram | 22971000002  |

All drawings contain the necessary measurements which are subject to standard tolerances. They are stated in mm and are non-binding. Exact measurements, in particular for customised installation scenarios, can only be taken from the finished piece.