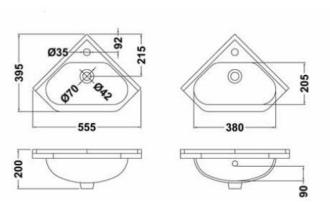

Product Code: TORCORBAS

**Information:** Torrian Corner Unit

Fascia Finish: MDF Painted Gloss

Color/Finish: White FAS Thickness: 18

**CAB Thickness:** 16mm

Hinge Type: 95 Degree Clip-On Soft Close

Overall Dimensions: H: 800 x W: 350 x L1: 154 x L2: 313 x B\*: 395