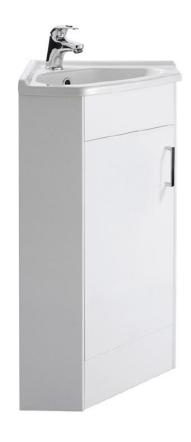

Product Code: TORCORBAS

**Information:** Torrian Corner Unit

Fascia Finish: MDF Painted Gloss

Color/Finish: White FAS Thickness: 18

**CAB Thickness:** 16mm

Hinge Type: 95 Degree Clip-On Soft Close

Overall Dimensions: H: 800 x W: 350 x L1: 154 x L2: 313 x B\*: 395