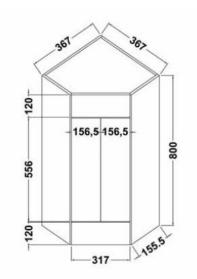

Product Code: TORCORBAS

**Information:** Torrian Corner Unit

Fascia Finish: MDF Painted Gloss

Color/Finish: White FAS Thickness: 18

**CAB Thickness:** 16mm

Hinge Type: 95 Degree Clip-On Soft Close

Overall Dimensions: H: 800 x W: 350 x L1: 154 x L2: 313 x B\*: 395