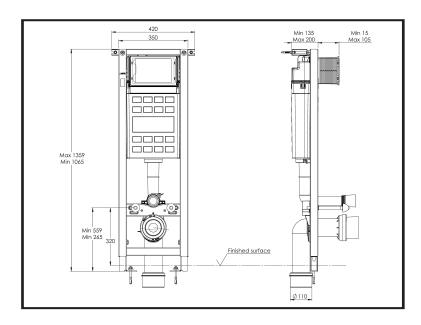

#### **TECHNICAL DATA**

| Colour         | black powder coated     |
|----------------|-------------------------|
| Material frame | steel                   |
| Material tank  | PP                      |
| Dimensions     | 350 x 1120 x 135-200 mm |