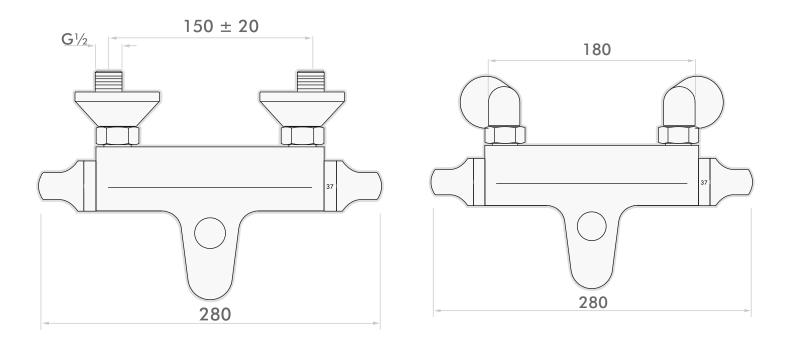

#### shower valves - Telo Thermostatic Bath Shower Mixer

| Features                                               |                         |
|--------------------------------------------------------|-------------------------|
| <ul> <li>Technical Specification</li> </ul>            |                         |
| Max Inlet Pressure static                              | 5 Bar                   |
| Min Inlet Pressure dynamic                             | 0.2 Bar                 |
| Max Inlet Temperature                                  | 85°C                    |
| Factory Pre-set Temperature                            | 38°C with max temp stop |
| Inlet Connections                                      | G ¾ F BSP (valve body)  |
| Outlet Connections                                     | G ½" F BSP              |
| Min Temperature to achieve hot or cold failsafe 15°C   |                         |
| System Installation Unvented, Pressurised, Gravity and |                         |
| Combination Boilers                                    |                         |