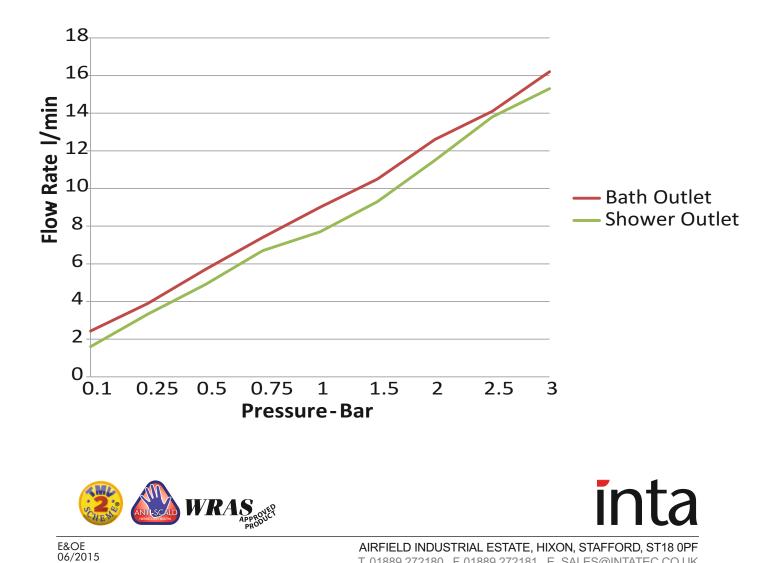

|                         |
| Max Inlet Pressure static                              | 5 Bar                   |
| Min Inlet Pressure dynamic                             | 0.2 Bar                 |
| Max Inlet Temperature                                  | 85°C                    |
| Factory Pre-set Temperature                            | 38°C with max temp stop |
| Inlet Connections                                      | G ¾ F BSP (valve body)  |
| Outlet Connections                                     | G ½" F BSP              |
| Min Temperature to achieve hot or cold failsafe 15°C   |                         |
| System Installation Unvented, Pressurised, Gravity and |                         |
| Combination Boilers                                    |                         |



T. 01889 272180 F. 01889 272181 E. SALES@INTATEC.CO.UK

WWW.INTATEC.CO.UK