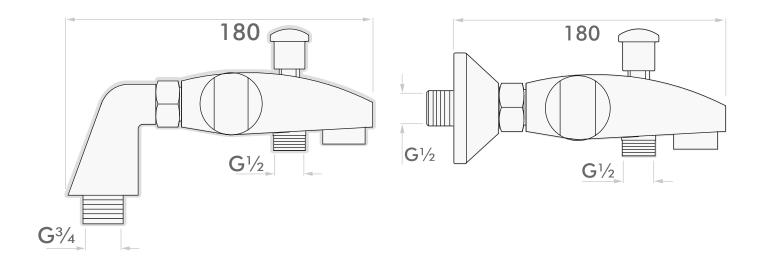

#### shower valves - Telo Thermostatic Bath Shower Mixer

| Features                                               |                         |
|--------------------------------------------------------|-------------------------|
| <ul> <li>Technical Specification</li> </ul>            |                         |
| Max Inlet Pressure static                              | 5 Bar                   |
| Min Inlet Pressure dynamic                             | 0.2 Bar                 |
| Max Inlet Temperature                                  | 85°C                    |
| Factory Pre-set Temperature                            | 38°C with max temp stop |
| Inlet Connections                                      | G ¾ F BSP (valve body)  |
| Outlet Connections                                     | G ½" F BSP              |
| Min Temperature to achieve hot or cold failsafe 15°C   |                         |
| System Installation Unvented, Pressurised, Gravity and |                         |
| Combination Boilers                                    |                         |