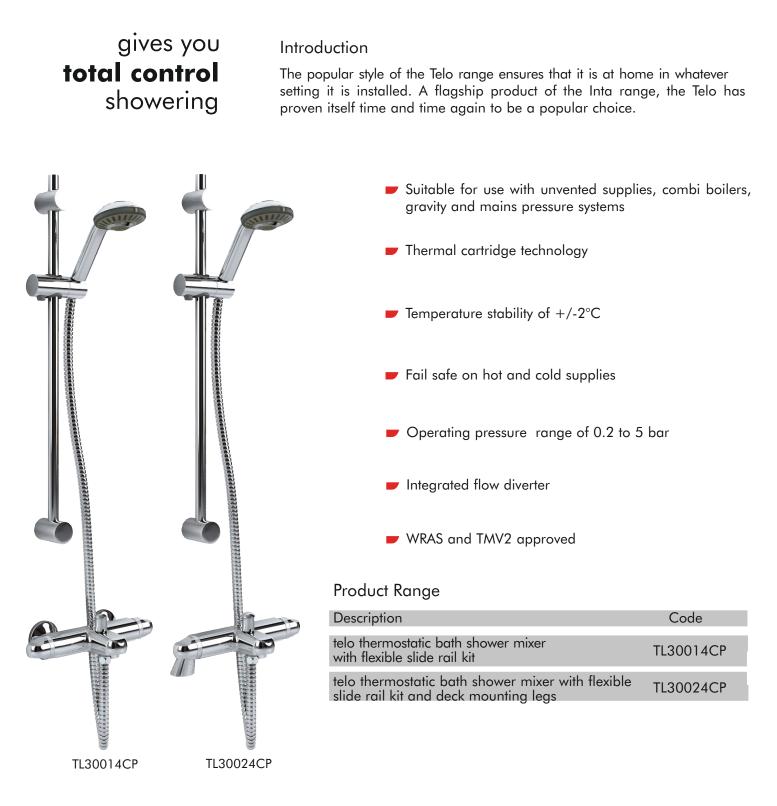

## inta

#### shower valves - Telo Thermostatic Bath Shower Mixer





### inta

#### shower valves - Telo Thermostatic Bath Shower Mixer







# inta

#### shower valves - Telo Thermostatic Bath Shower Mixer

| Features                                               |                         |
|--------------------------------------------------------|-------------------------|
| <ul> <li>Technical Specification</li> </ul>            |                         |
| Max Inlet Pressure static                              | 5 Bar                   |
| Min Inlet Pressure dynamic                             | 0.2 Bar                 |
| Max Inlet Temperature                                  | 85°C                    |
| Factory Pre-set Temperature                            | 38°C with max temp stop |
| Inlet Connections                                      | G