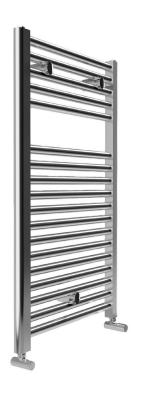

## **VENETO**

Straight Towel Warmer 840 x 500mm (HxW)

 $\epsilon$ 

EN-442

**2** Years Guarantee

| Code                          | U50137                                             |
|-------------------------------|----------------------------------------------------|
| Brand                         | Inspire                                            |
| Material                      | Carbon Steel                                       |
| Colour                        | Chrome                                             |
| Pipes No                      | 18                                                 |
| Wall Fixings                  | 3                                                  |
| <b>Max Operating Pressure</b> | 10 Bar                                             |
| Max Operating Temperature     | 90°C                                               |
| Included                      | 1Kit Wall Fixing Bracket と 1 air Bleeding<br>Valve |
| Paint                         | Epoxypolyester Powder                              |

| Pipe Centre | Weight | Water Lt | T50°C<br>Watt | T50°C<br>Btu | T60°C<br>Btu | Heating el.<br>Watt |
|-------------|--------|----------|---------------|--------------|--------------|---------------------|
| 450mm       | 7:1 kg | 4.8 Ltr  | 292           | 997          | 1249         | 300                 |