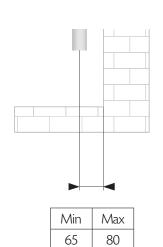

#### **Wall Distance**

| Min | Max |  |
|-----|-----|--|
| 87  | 102 |  |

<sup>-</sup> All measurements shown in millimeters

<sup>-</sup> Drawing sizes are not to scale. Measurement accuracy  $\pm 5 \text{mm}$