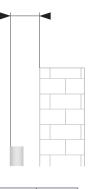

ome                                              |
| Pipes No                  | 25                                                  |
| Wall Fixings              | 3                                                   |
| Max Operating Pressure    | 10 Bar                                              |
| Max Operating Temperature | 90°C                                                |
| Included                  | 1 Kit Wall Fixing Bracket & 1 air Bleeding<br>Valve |
| Paint                     | Epoxypolyester Powder                               |

T50°C T50°C T60°C Heating el. Pipe Centre Weight Water Lt Watt Watt Btu Btu 450mm 9.9 kg 6.9 Ltr 400 1676 1724 300

### **Suitable For**

Bathroom Merchants







### Connection



| Min | Max |
|-----|-----|
| 65  | 80  |

### Wall Distance



 Min
 Max

 87
 102