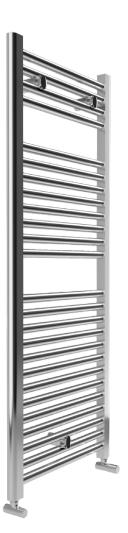

# VENETO

Straight Towel Warmer 1230 x 500mm (HxW)

EN - 442

CE

| - All measurements shown in millimeters                     |
|-------------------------------------------------------------|
| - Drawing sizes are not to scale. Measurement accuracy ±5mm |

| Code                      | U50139                                              |
|---------------------------|-----------------------------------------------------|
| Brand                     | Inspire                                             |
| Material                  | Carbon Steel                                        |
| Colour                    | Chrome                                              |
| Pipes No                  | 25                                                  |
| Wall Fixings              | 3                                                   |
| Max Operating Pressure    | 10 Bar                                              |
| Max Operating Temperature | 90°C                                                |
| Included                  | 1 Kit Wall Fixing Bracket & 1 air Bleeding<br>Valve |
| Paint                     | Epoxypolyester Powder                               |

T50°C T50°C T60°C Heating el. Pipe Centre Weight Water Lt Watt Watt Btu Btu 450mm 9.9 kg 6.9 Ltr 400 1676 1724 300