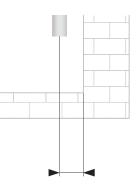

|
| Colour                    | Chrome                                              |
| Pipes No                  | 25                                                  |
| Wall Fixings              | 3                                                   |
| Max Operating Pressure    | 10 Bar                                              |
| Max Operating Temperature | 90°C                                                |
| Included                  | 1 Kit Wall Fixing Bracket & 1 air Bleeding<br>Valve |
| Paint                     | Epoxypolyester Powder                               |

T50°C T50°C T60°C Heating el. Pipe Centre Weight Water Lt Watt Watt Btu Btu 450mm 9.9 kg 6.9 Ltr 400 1676 1724 300

### **Suitable For**

Bathroom Merchants







### Connection



| Min | Max |
|-----|-----|
| 65  | 80  |

### Wall Distance



 Min
 Max

 87
 102