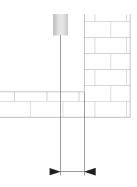

### Wall Distance

| - |  |  |
|---|--|--|
|   |  |  |
|   |  |  |
|   |  |  |
|   |  |  |
|   |  |  |
|   |  |  |
|   |  |  |
|   |  |  |
|   |  |  |
|   |  |  |

Min Max 87 102