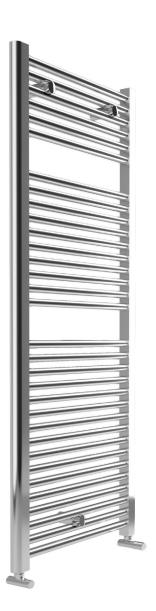

# VENETO

Straight Towel Warmer 1512 x 600mm (HxW)

EN-442 EN-442

| - All measurements shown in millimeters                     |
|-------------------------------------------------------------|
| - Drawing sizes are not to scale. Measurement accuracy ±5mm |

| Code                      | U50142                                              |
|---------------------------|-----------------------------------------------------|
| Brand                     | Inspire                                             |
| Material                  | Carbon Steel                                        |
| Colour                    | Chrome                                              |
| Pipes No                  | 32                                                  |
| Wall Fixings              | 3                                                   |
| Max Operating Pressure    | 10 Bar                                              |
| Max Operating Temperature | 90°C                                                |
| Included                  | 1 Kit Wall Fixing Bracket & 1 air Bleeding<br>Valve |
|                           |                                                     |

Paint

Epoxypolyester Powder

| Pipe Centre | Weight  | Water Lt | T50°C<br>Watt | T50°C<br>Btu | T60°C<br>Btu | Heating el.<br>Watt |
|-------------|---------|----------|---------------|--------------|--------------|---------------------|
| 550mm       | 15.3 kg | 9.8 Ltr  | 587           | 1635         | 2529         | 700                 |