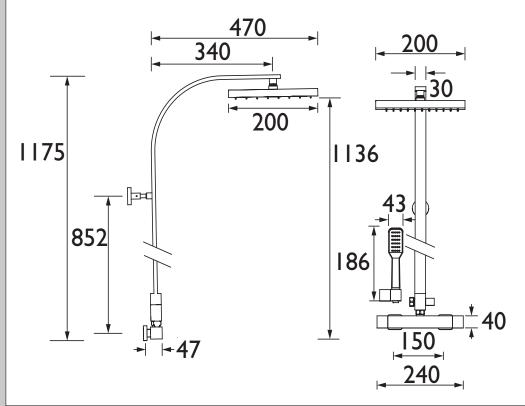

Dimensions (measurements in mm)

| Flow Rates (I/min)          |   |     |     |      |
|-----------------------------|---|-----|-----|------|
| System Pressure (bar)       | 1 | 2   | 3   | 5    |
| Through Handset (mixed)     | 5 | 7.4 | 9.2 | 12.2 |
| Through Shower Rose (Mixed) | 5 | 7.4 | 9.2 | 12.2 |

TECHNICAL DATA