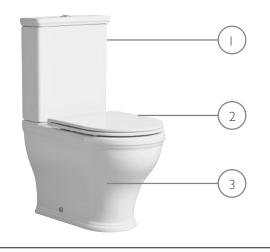

## **TECHNICAL DATA SHEET**

Lansdown Close Coupled Fully Enclosed WC

| NO. | Description               | Product Code | Fixings included | Gross Weight |
|-----|---------------------------|--------------|------------------|--------------|
| 1   | Close Coupled Cistern     | DC14036      | YES              | 15KG         |
| 2   | Soft Close Toilet Seat    | DC14037      | YES              | 2.1KG        |
| 3   | Rimless Fully Enclosed WC | DC14042      | YES              | 28KG         |