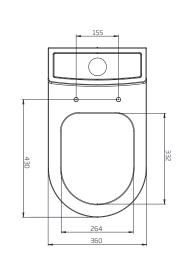

ı. 2x Nylon Floor Bracket

2. 4x Stainless Steel Screws

3. 2x Nylon Screw Plugs

4. 2x Nylon Screw Collars

5. 2x Nylon Collars Caps (Metalic Finish)

DIMENSIONS

DIAGRAMS NOT TO SCALE | ALL DIMENSIONS IN MM TOLERANCE OF  $\pm$  5MM

ALL PRODUCTS CONFORM TO BRITISH STANDARDS

\*Dimensions are subject to change, customers are advised to measure actual product before commencing installation.

\*\*Fixing point dimensions are for guidance only. The positions of fixings must be checked when product is received.

A - No

| Key Dimensions Descriptions         | Key Dimensions (mm) |  |
|-------------------------------------|---------------------|--|
| Front to Back Footprint             | 480mm               |  |
| Left to Right Footprint             | 235mm               |  |
| Bowl Front to Back                  | 332mm               |  |
| Bowl Left to Right                  | 264mm               |  |
| Pan Height (+Cistern)               | 420mm (860mm)       |  |
| Pan Overall Front to Back           | 620mm               |  |
| Centre Waste Outlet to Floor        | I 80mm              |  |
| Width of Void                       | 155mm               |  |
| Is there a Ceramic Brace Bar        | No                  |  |
| Distance from Spigot to back of Pan | 137mm               |  |