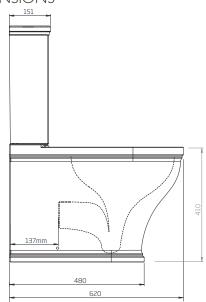

A - No

| Key Dimensions Descriptions         | Key Dimensions (mm) |  |
|-------------------------------------|---------------------|--|
| Front to Back Footprint             | 480mm               |  |
| Left to Right Footprint             | 235mm               |  |
| Bowl Front to Back                  | 332mm               |  |
| Bowl Left to Right                  | 264mm               |  |
| Pan Height (+Cistern)               | 420mm (860mm)       |  |
| Pan Overall Front to Back           | 620mm               |  |
| Centre Waste Outlet to Floor        | I 80mm              |  |
| Width of Void                       | 155mm               |  |
| Is there a Ceramic Brace Bar        | No                  |  |
| Distance from Spigot to back of Pan | 137mm               |  |