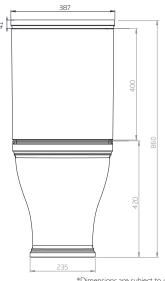

A - No

| Key Dimensions Descriptions         | Key Dimensions (mm) |  |
|-------------------------------------|---------------------|--|
| Front to Back Footprint             | 480mm               |  |
| Left to Right Footprint             | 235mm               |  |
| Bowl Front to Back                  | 332mm               |  |
| Bowl Left to Right                  | 264mm               |  |
| Pan Height (+Cistern)               | 420mm (860mm)       |  |
| Pan Overall Front to Back           | 620mm               |  |
| Centre Waste Outlet to Floor        | I 80mm              |  |
| Width of Void                       | 155mm               |  |
| Is there a Ceramic Brace Bar        | No                  |  |
| Distance from Spigot to back of Pan | 137mm               |  |