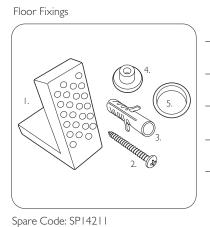

ı. 2x Nylon Floor Bracket

2. 4x Stainless Steel Screws

3. 2x Nylon Screw Plugs

4. 2x Nylon Screw Collars

5. 2x Nylon Collars Caps (Metalic Finish)

DIMENSIONS

DIAGRAMS NOT TO SCALE | ALL DIMENSIONS IN MM TOLERANCE OF  $\pm$  5MM