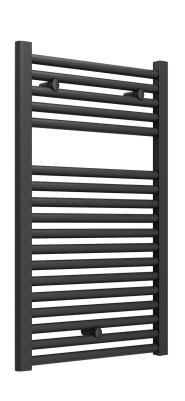

## **VENETO**

Straight Towel Warmer 840 x 500mm (HxW)

 $\epsilon$ 

EN-442

**2** Years Guarantee

| Code                          | U50145                                            |
|-------------------------------|---------------------------------------------------|
| Brand                         | Inspire                                           |
| Material                      | Carbon Steel                                      |
| Colour                        | Anthracite                                        |
| Pipes No                      | 18                                                |
| Wall Fixings                  | 3                                                 |
| <b>Max Operating Pressure</b> | 10 Bar                                            |
| Max Operating Temperature     | 90°C                                              |
| Included                      | 1Kit Wall Fixing Bracket & 1air Bleeding<br>Valve |
| Paint                         | Epoxypolyester Powder                             |

| Pipe Centre | Weight | Water Lt | T50°C<br>Watt | T50°C<br>Btu | T60°C<br>Btu | Heating el.<br>Watt |
|-------------|--------|----------|---------------|--------------|--------------|---------------------|
| 450mm       | 6.9 kg | 4.8 Ltr  | 426           | 1454         | 1819         | 500                 |