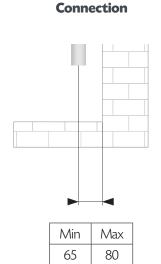

### **Wall Distance**

| Min | Max |  |
|-----|-----|--|
| 87  | 102 |  |

<sup>-</sup> All measurements shown in millimeters

<sup>-</sup> Drawing sizes are not to scale. Measurement accuracy  $\pm 5 \text{mm}$