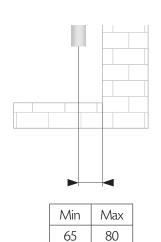

## **Wall Distance**

| Min | Max |
|-----|-----|
| 87  | 102 |

<sup>-</sup> All measurements shown in millimeters

<sup>-</sup> Drawing sizes are not to scale. Measurement accuracy  $\pm 5 \text{mm}$