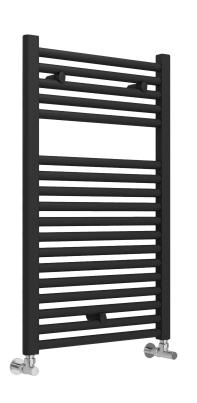

## **VENETO**

Straight Towel Warmer 840 x 500mm (HxW)

 $\epsilon$ 

EN-442

2 Years Guarantee

| Code                      | U50149                                            |
|---------------------------|---------------------------------------------------|
| Brand                     | Inspire                                           |
| Material                  | Carbon Steel                                      |
| Colour                    | Matt Black                                        |
| Pipes No                  | 18                                                |
| Wall Fixings              | 3                                                 |
| Max Operating Pressure    | 10 Bar                                            |
| Max Operating Temperature | 90°C                                              |
| Included                  | 1Kit Wall Fixing Bracket と 1air Bleeding<br>Valve |
| Paint                     | Epoxypolyester Powder                             |

| Pipe Centre | Weight | Water Lt | T50°C<br>Watt | T50°C<br>Btu | T60°C<br>Btu | Heating el.<br>Watt |
|-------------|--------|----------|---------------|--------------|--------------|---------------------|
| 450mm       | 6.9 kg | 4.8 Ltr  | 426           | 1454         | 1819         | 500                 |