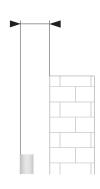

T50°C

Btu

| - All measurements shown in millimeters                     | Min | Max |  |
|-------------------------------------------------------------|-----|-----|--|
| - Drawing sizes are not to scale. Measurement accuracy ±5mm | 65  | 80  |  |
|                                                             |     |     |  |

#### **Wall Distance**

| Min | Max |
|-----|-----|
| 87  | 102 |