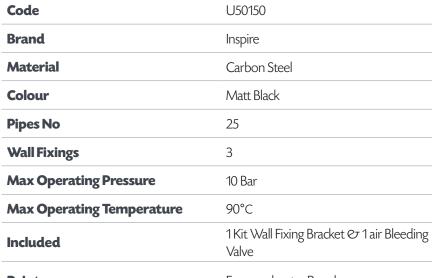

### **VENETO**

Straight Towel Warmer
1230 x 500mm (HxW)

 $\epsilon$ 

EN - 442

T50°C

Watt

605

**Paint** 

Pipe Centre

450mm

Weight

10 kg

**Connection** 

Water Lt

6.9 Ltr

| Epoxypolyester Powder |
|-----------------------|
|-----------------------|