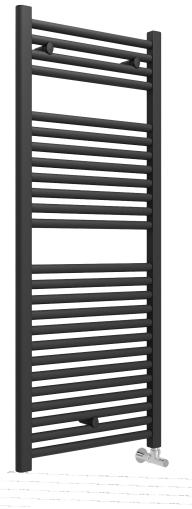

### **VENETO**

Straight Towel Warmer
1230 x 500mm (HxW)

 $\epsilon$ 

EN - 442

T50°C

Watt

605

**Paint** 

# 2065 2597 700

Heating el.

Watt