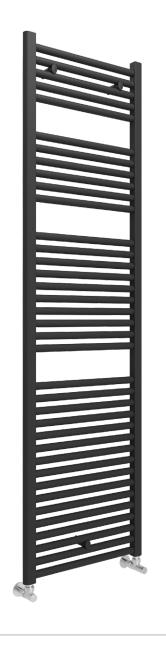

## **VENETO**

Straight Towel Warmer 1785 x 500mm (HxW)

EN - 442

- All measurements shown in millimeters
- Drawing sizes are not to scale. Measurement accuracy ±5mm

| Code                      | U50152                                           |
|---------------------------|--------------------------------------------------|
| Brand                     | Inspire                                          |
| Material                  | Carbon Steel                                     |
| Colour                    | Matt Black                                       |
| Pipes No                  | 37                                               |
| Wall Fixings              | 3                                                |
| Max Operating Pressure    | 10 Bar                                           |
| Max Operating Temperature | 90°C                                             |
| Included                  | 1Kit Wall Fixing Bracket と1air Bleeding<br>Valve |
| <b>D</b> • 4              | - I . D I                                        |

#### **Paint**

| Epoxypolyester Powder |
|-----------------------|
|-----------------------|

| Pipe Centre | Weight | Water Lt | T50°C<br>Watt | T50°C<br>Btu | T60°C<br>Btu | Heating el.<br>Watt |
|-------------|--------|----------|---------------|--------------|--------------|---------------------|
| 450mm       | 14.2kg | 9.8Ltr   | 863           | 2945         | 3696         | 1000                |