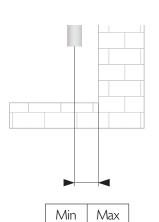

Bar                                           |
| Max Operating Temperature | 90°C                                             |
| Included                  | 1Kit Wall Fixing Bracket と1air Bleeding<br>Valve |
| <b>D</b> • 4              | - I . D I                                        |

#### **Paint**

| Epoxypolyester Powder |
|-----------------------|
|-----------------------|

| Pipe Centre | Weight | Water Lt | T50°C<br>Watt | T50°C<br>Btu | T60°C<br>Btu | Heating el.<br>Watt |
|-------------|--------|----------|---------------|--------------|--------------|---------------------|
| 450mm       | 14.2kg | 9.8Ltr   | 863           | 2945         | 3696         | 1000                |

## **Suitable For**



Single Pipe Valve



Wall/Floor Fixing



Dual Fuel Use

## **Connection**



65

80

## **Wall Distance**



| Min | Max |  |
|-----|-----|--|
| 87  | 102 |  |