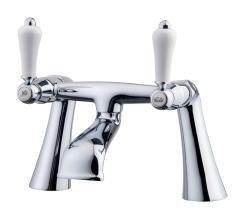

## **BALMORAL**

Bath Filler

Chrome

**EN200** 

| Code                   | U49941                            |  |
|------------------------|-----------------------------------|--|
| Brand                  | Inspire                           |  |
| Material               | Brass                             |  |
| Finish                 | Chrome Plated                     |  |
| Waste                  | Waste not Included                |  |
| Number of Tap Holes    | 2 Taphole                         |  |
| Inlet Connections      | 3/4" BSP Flexible Tails           |  |
| Cartridge Type         | 1/2" CD Valve                     |  |
| Supply                 | Suitable for all Plumbing Systems |  |
| Working Pressure Range | 0.1 Bar Min - 5 Bar Max           |  |