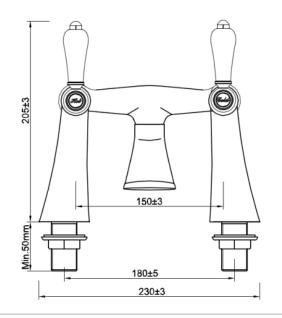

## **BALMORAL**

Bath Filler

Chrome

**EN200** 

| Code                   | U49941                            |  |
|------------------------|-----------------------------------|--|
| Brand                  | Inspire                           |  |
| Material               | Brass                             |  |
| Finish                 | Chrome Plated                     |  |
| Waste                  | Waste not Included                |  |
| Number of Tap Holes    | 2 Taphole                         |  |
| Inlet Connections      | 3/4" BSP Flexible Tails           |  |
| Cartridge Type         | 1/2" CD Valve                     |  |
| Supply                 | Suitable for all Plumbing Systems |  |
| Working Pressure Range | 0.1 Bar Min - 5 Bar Max           |  |