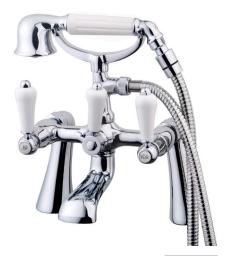

## **BALMORAL**

Bath Shower Mixer

Chrome

**EN200** 

| Code                   | U49942                            |  |  |
|------------------------|-----------------------------------|--|--|
| Brand                  | Inspire                           |  |  |
| Material               | Brass                             |  |  |
| Finish                 | Chrome Plated                     |  |  |
| Waste                  | Waste not Included                |  |  |
| Number of Tap Holes    | 2 Taphole                         |  |  |
| Inlet Connections      | 3/4" BSP Flexible Tails           |  |  |
| Cartridge Type         | 1/2" CD Valve                     |  |  |
| Supply                 | Suitable for all Plumbing Systems |  |  |
| Working Pressure Range | 0.3 Bar Min - 5 Bar Max           |  |  |