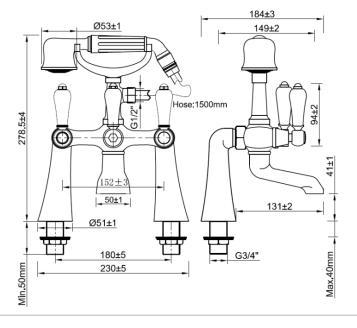

## **BALMORAL**

Bath Shower Mixer

Chrome

**EN200** 

| Code                   | U49942                            |  |  |
|------------------------|-----------------------------------|--|--|
| Brand                  | Inspire                           |  |  |
| Material               | Brass                             |  |  |
| Finish                 | Chrome Plated                     |  |  |
| Waste                  | Waste not Included                |  |  |
| Number of Tap Holes    | 2 Taphole                         |  |  |
| Inlet Connections      | 3/4" BSP Flexible Tails           |  |  |
| Cartridge Type         | 1/2" CD Valve                     |  |  |
| Supply                 | Suitable for all Plumbing Systems |  |  |
| Working Pressure Range | 0.3 Bar Min - 5 Bar Max           |  |  |