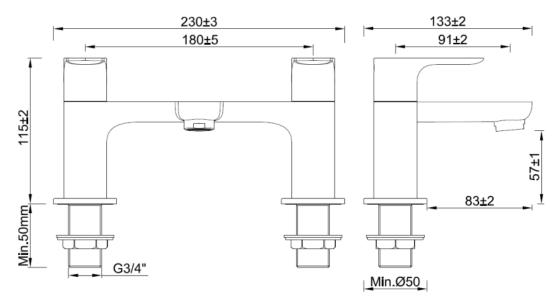

## DALKEY

Bath Filler

Brushed Brass

EN200

APPROVED PRODUCT

| Code                | U49997                            |  |
|---------------------|-----------------------------------|--|
| Brand               | Inspire                           |  |
| Material            | Brass                             |  |
| Finish              | PVD                               |  |
| Waste               | Waste not Included                |  |
| Number of Tap Holes | 2 Taphole                         |  |
| Inlet Connections   | 3/4" BSP Flexible Tails           |  |
| Cartridge Type      | 3/4" CD Valve                     |  |
| Supply              | Suitable for all Plumbing Systems |  |
|                     |                                   |  |