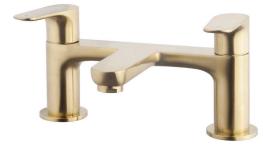

## DALKEY

Bath Filler

Brushed Brass

EN200

APPROVED PRODUCT

| Code                | U49997                            |  |
|---------------------|-----------------------------------|--|
| Brand               | Inspire                           |  |
| Material            | Brass                             |  |
| Finish              | PVD                               |  |
| Waste               | Waste not Included                |  |
| Number of Tap Holes | 2 Taphole                         |  |
| Inlet Connections   | 3/4" BSP Flexible Tails           |  |
| Cartridge Type      | 3/4" CD Valve                     |  |
| Supply              | Suitable for all Plumbing Systems |  |
|                     |                                   |  |