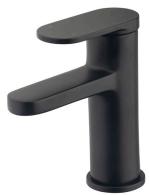

## GRAFTON

Basin Mixer

Matt Black

WRAS EN817 2 Years Guarantee

| Code                | U49999                            |  |  |
|---------------------|-----------------------------------|--|--|
| Brand               | Inspire                           |  |  |
| Material            | Brass                             |  |  |
| Finish              | Powder Coated                     |  |  |
| Waste               | with Clicker Waste                |  |  |
| Number of Tap Holes | 1 Taphole                         |  |  |
| Inlet Connections   | 1/2" BSP Flexible Tails           |  |  |
| Cartridge Type      | 35mm Ceramic Cartridge            |  |  |
| Supply              | Suitable for all Plumbing Systems |  |  |
|                     |                                   |  |  |