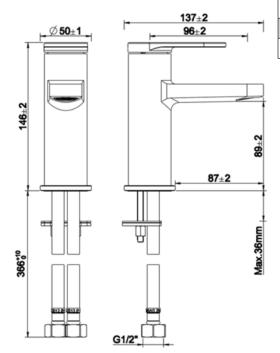

## GRAFTON

Basin Mixer

Matt Black

WRAS EN817 2 Years Guarantee

| Code                | U49999                            |  |  |
|---------------------|-----------------------------------|--|--|
| Brand               | Inspire                           |  |  |
| Material            | Brass                             |  |  |
| Finish              | Powder Coated                     |  |  |
| Waste               | with Clicker Waste                |  |  |
| Number of Tap Holes | 1 Taphole                         |  |  |
| Inlet Connections   | 1/2" BSP Flexible Tails           |  |  |
| Cartridge Type      | 35mm Ceramic Cartridge            |  |  |
| Supply              | Suitable for all Plumbing Systems |  |  |
|                     |                                   |  |  |

Working Pressure Range

0.3 Bar Min - 5 Bar Max

Bathroom Merchants