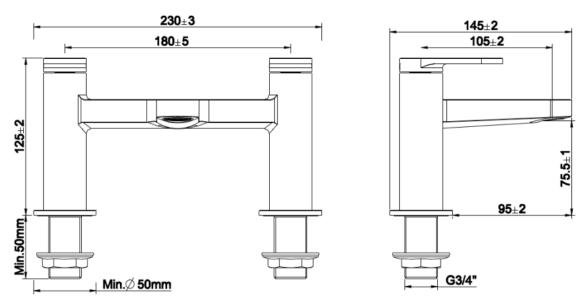

## GRAFTON

**Bath Filler** 

Matt Black

EN200

APPROVED PRODUCT

**2** Years Guarantee

| Code                | U50016                            |  |
|---------------------|-----------------------------------|--|
| Brand               | Inspire                           |  |
| Material            | Brass                             |  |
| Finish              | Powder Coated                     |  |
| Waste               | Waste not Included                |  |
| Number of Tap Holes | 2 Taphole                         |  |
| Inlet Connections   | 3/4" BSP Flexible Tails           |  |
| Cartridge Type      | 3/4" CD Valve                     |  |
| Supply              | Suitable for all Plumbing Systems |  |
|                     |                                   |  |