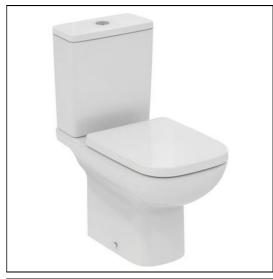

# i.life A Close Coupled WC Bowl

## **ILLUSTRATED**

**E2475** i.life A close coupled wc bowl with horizontal outlet and

rimls+ technology

**E2478** i.life A & B close coupled cistern 4/2.6 litre dual flush valve

bottom supply and internal overflow

**T4531** i.life A toilet seat and cover, slow close