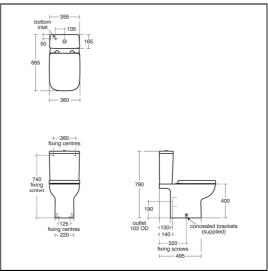

#### **Special Notes**

WC screwed to floor using concealed brackets (supplied) and cistern screwed to wall.

Retail SKU-T472101