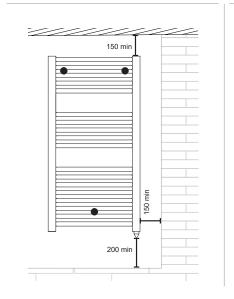

## **TREVISO**

Straight Electric Towel Warmer 920mm x 480mm (HxW)

| Code                              | U88415                                                  |  |  |
|-----------------------------------|---------------------------------------------------------|--|--|
| Brand                             | Inspire                                                 |  |  |
| Material                          | Carbon Steel                                            |  |  |
| Colour                            | Chrome                                                  |  |  |
| Pipes No                          | 18                                                      |  |  |
| Wall Fixings                      | 3                                                       |  |  |
| Power Source                      | 230v -50 Hz                                             |  |  |
| Electrical Insulation             | Class 1                                                 |  |  |
| Heating Element Protection System | Overtemperature cut-out / Thermalfuse                   |  |  |
| Wire                              | Straight with shuko plug.<br>Approx. length 1000 mm ca. |  |  |
| Max Operating Temperature         | 75 Degree °C                                            |  |  |
| Included                          | 1 Kit Wall Fixing Bracket                               |  |  |
| Paint                             | Epoxypolyester Powder                                   |  |  |