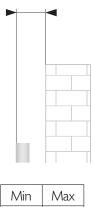

## **Wall Distance**

 Min
 Max

 85
 95

- All measurements shown in millimeters
- Drawing sizes are not to scale. Measurement accuracy ±5mm