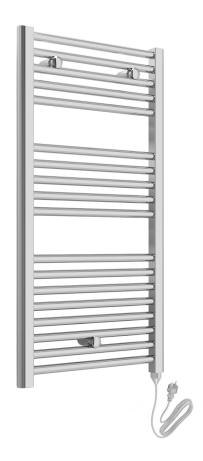

## **TREVISO**

Straight Electric Towel Warmer 920mm x 480mm (HxW)

| Code                              | U88415                                                  |  |  |
|-----------------------------------|---------------------------------------------------------|--|--|
| Brand                             | Inspire                                                 |  |  |
| Material                          | Carbon Steel                                            |  |  |
| Colour                            | Chrome                                                  |  |  |
| Pipes No                          | 18                                                      |  |  |
| Wall Fixings                      | 3                                                       |  |  |
| Power Source                      | 230v -50 Hz                                             |  |  |
| Electrical Insulation             | Class 1                                                 |  |  |
| Heating Element Protection System | Overtemperature cut-out / Thermalfuse                   |  |  |
| Wire                              | Straight with shuko plug.<br>Approx. length 1000 mm ca. |  |  |
| Max Operating Temperature         | 75 Degree °C                                            |  |  |
| Included                          | 1 Kit Wall Fixing Bracket                               |  |  |
| Paint                             | Epoxypolyester Powder                                   |  |  |