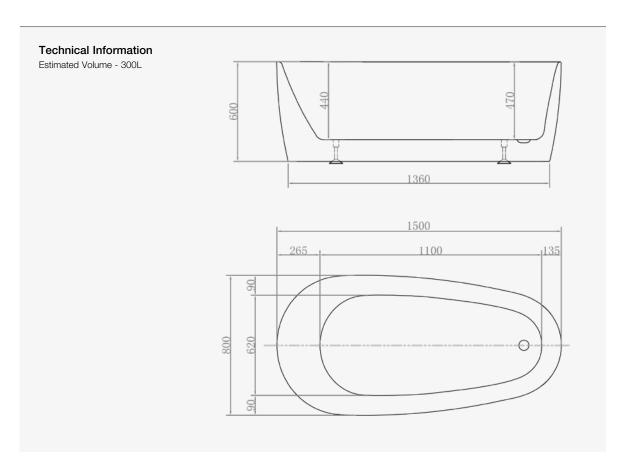

## Espie 1500 x 800mm Bath

Code: FSESSE/WH1

Size: 1500 x 800mm / Weight 56kg

AdColour;
Make me yours

**Telephone** 028 9081 7631 **Email** info@adamsez.com