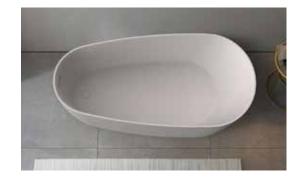

## Relax and unwind in the soft curves of the Espie bath.

Sleek, minimal and designed with comfort in mind, the freestanding Espie bath can become an outstanding feature of any bathroom. Sculpted for beauty and practically the Espie bath boasts a slimline edge and a generous internal width to give more space for a long soak.

- Minimal slimline edge design
- Generous internal bathing area.
- Discrete integrated overflow
- White clicker waste and slimline trap as standard