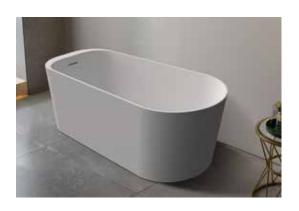

## Ennis

## A truly exquisite design, the Ennis bath communicates simplistic elegance.

The blend of straight lines and curves is a welcome addition to both modern and traditional bathrooms.

Available in two sizes, the Ennis range of baths from Adamsez are unsurpassed for their high quality, design, innovation and comfort.

- Minimal slimline edge design
- Generous internal bathing area.
- Discrete integrated overflow
- White clicker waste and slimline trap as standard
- Featuring tap ledge at one end

Size: 1500 x 800mm / Weight 62kg