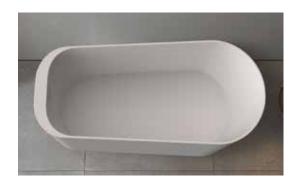

- Minimal slimline edge design
- Generous internal bathing area.
- Discrete integrated overflow
- White clicker waste and slimline trap as standard
- Featuring tap ledge at one end

Size: 1500 x 800mm / Weight 62kg