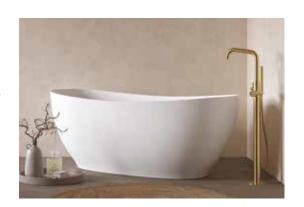

## Siena

## With soft curves and slimline edges the Siena bath radiates simplicity and elegance.

Incredibly smooth and balanced with generous internal width the Siena bath allows for a long, relaxing soak at either end of the tub.

Featuring a discrete integrated overflow, the Siena makes for a beautiful inclusion in your home.

- Minimal slimline edge design
- Generous internal bathing area.
- Discrete integrated overflow
- White clicker waste and slimline trap as standard

Code: FSSIDE/WH

Size: 1700 x 800mm / Weight 53kg