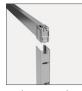

## **ROSERY NOVA QUICK-FIT**

Quadrant - 2 Doors

A - Door Opening B - Fixed Panel

| Brand      | Inspire          |
|------------|------------------|
| Material   | Aluminum & Glass |
| Colour     | Chrome           |
| Adjustment | 18mm             |
|            |                  |

## **Features**

Bumper Block One Man Installation Quick Fit Adjustable Top Roller Toughened Safety Glass Easy Clean Rollers Easy Fit Installation Profile Cover Caps Easy Clean Glass Reversible Extension Profiles Available Power Shower Suitable Magnetic Seal