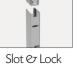

Mechanism

No Drilling Frame

Click On Rollers

| Product<br>Code | Dimensions  | Door<br>Opening | Adjustment<br>Min - Max |
|-----------------|-------------|-----------------|-------------------------|
| U49190          | 800 x 800mm | 352mm           | 762-780mm               |
| U49191          | 900 x 900mm | 520mm           | 862-880mm               |