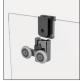

Mechanism

No Drilling Frame

Click On Rollers

| Product<br>Code | Dimensions  | Door<br>Opening | Adjustment<br>Min - Max |
|-----------------|-------------|-----------------|-------------------------|
| U49190          | 800 x 800mm | 352mm           | 762-780mm               |
| U49191          | 900 x 900mm | 520mm           | 862-880mm               |