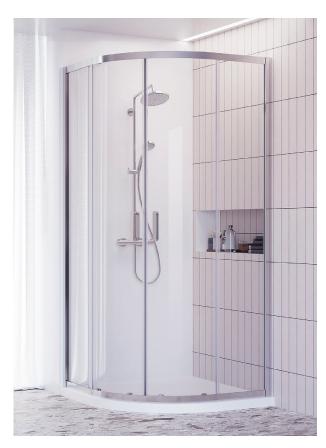

## **ROSERY NOVA QUICK-FIT**

Quadrant - 2 Doors

A - Door Opening B - Fixed Panel

| Brand      | Inspire          |
|------------|------------------|
| Material   | Aluminum & Glass |
| Colour     | Chrome           |
| Adjustment | 18mm             |
|            |                  |