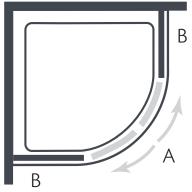

## **ROSERY NOVA QUICK-FIT**

Quadrant - 2 Doors

A - Door Opening B - Fixed Panel

| Brand      | Inspire          |
|------------|------------------|
| Material   | Aluminum & Glass |
| Colour     | Chrome           |
| Adjustment | 18mm             |
|            |                  |