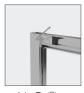

Mechanism

No Drilling Frame

Click On Rollers

| Product<br>Code | Dimensions  | Door<br>Opening | Adjustment<br>Min - Max |
|-----------------|-------------|-----------------|-------------------------|
| U49190          | 800 x 800mm | 352mm           | 762-780mm               |
| U49191          | 900 x 900mm | 520mm           | 862-880mm               |