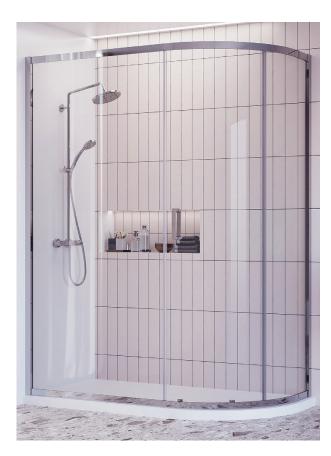

## **ROSERY NOVA QUICK-FIT**

Offset Quadrant - 1 Door

A - Door Opening B - Fixed Panel

| Brand      | Inspire          |
|------------|------------------|
| Material   | Aluminum & Glass |
| Colour     | Chrome           |
| Adjustment | 18mm             |
|            |                  |