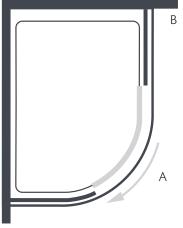

## **ROSERY NOVA QUICK-FIT**

Offset Quadrant - 1 Door

A - Door Opening B - Fixed Panel

| Brand      | Inspire          |
|------------|------------------|
| Material   | Aluminum & Glass |
| Colour     | Chrome           |
| Adjustment | 18mm             |
|            |                  |