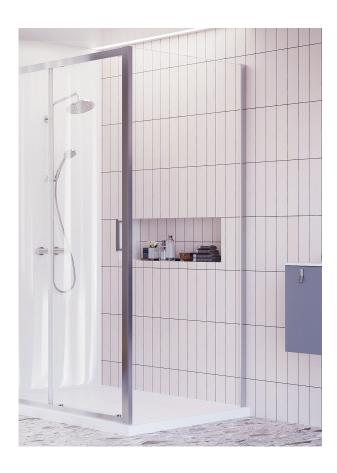

## **ROSERY NOVA QUICK-FIT**

Side Panel for use with Slider, Pivot and Bifold Doors

| Brand      | Inspire          |
|------------|------------------|
| Material   | Aluminum & Glass |
| Colour     | Chrome           |
| Adjustment | 20mm             |
|            |                  |

## **Features**

| Toughened Safety Glass | Easy Fit Installation |
|------------------------|-----------------------|
| Easy Clean Glass       | Profile Cover Caps    |
| Reversible             | Power Shower Suitable |
|                        |                       |