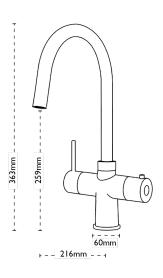

## Tap Details

| Chrome                                                                                                                                                                                                                                                                                                                                   |
|------------------------------------------------------------------------------------------------------------------------------------------------------------------------------------------------------------------------------------------------------------------------------------------------------------------------------------------|
| Boiling Water                                                                                                                                                                                                                                                                                                                            |
| Ceramic Cartridge                                                                                                                                                                                                                                                                                                                        |
| Quarter-turn lever                                                                                                                                                                                                                                                                                                                       |
| High Pressure 1.2-1.5+ bar                                                                                                                                                                                                                                                                                                               |
|                                                                                                                                                                                                                                                                                                                                          |
|                                                                                                                                                                                                                                                                                                                                          |
| 362.5mm                                                                                                                                                                                                                                                                                                                                  |
| 216mm                                                                                                                                                                                                                                                                                                                                    |
| 21011111                                                                                                                                                                                                                                                                                                                                 |
|                                                                                                                                                                                                                                                                                                                                          |
|                                                                                                                                                                                                                                                                                                                                          |
| 100°C boiling water delivery at point of use. Can be fitted with boiling<br>water control on left or right. Can be retro fitted. Fit and forget - plug<br>and play. Heating tank fits behind standard 150mm plinth. Single unit<br>incorporating hot/cold tap. Standard 35mm taphole                                                     |
| In addition to the tap and the filter, the Seraphina system includes a 4.7 Litre heating tank which can be situated horizontally behind a standard 150mm plinth. This unique feature frees up the cabinet space underneath the sink for a very practical solution. TANK SIZE: W550 x D211 x H142mm NB: Filter should be replaced every 6 |
|                                                                                                                                                                                                                                                                                                                                          |