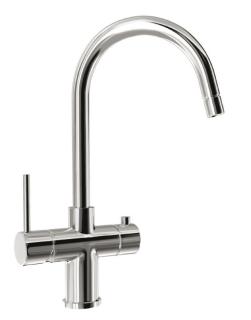

## Seraphina | 119.0285.777

The Seraphina 3-in-1 boiling water tap provides instant hot water at the touch of a button, negating the need to wait on the kettle boiling.

Seraphina provides normal hot and cold water as well as boiling water, all from the same unit. Why waste electricity and water boiling the kettle when you can have instant boiling water for making coffee, tea, or for cooking on tap? Seraphina incorporates a water conditioning filter, ensuring your boiling water is free of sediment and odour and any unwanted particles.

## Tap Details

| Chrome                                                                                                                                                                                                                                                                                                                                   |
|------------------------------------------------------------------------------------------------------------------------------------------------------------------------------------------------------------------------------------------------------------------------------------------------------------------------------------------|
| Boiling Water                                                                                                                                                                                                                                                                                                                            |
| Ceramic Cartridge                                                                                                                                                                                                                                                                                                                        |
| Quarter-turn lever                                                                                                                                                                                                                                                                                                                       |
| High Pressure 1.2-1.5+ bar                                                                                                                                                                                                                                                                                                               |
|                                                                                                                                                                                                                                                                                                                                          |
|                                                                                                                                                                                                                                                                                                                                          |
| 362.5mm                                                                                                                                                                                                                                                                                                                                  |
| 216mm                                                                                                                                                                                                                                                                                                                                    |
| 21011111                                                                                                                                                                                                                                                                                                                                 |
|                                                                                                                                                                                                                                                                                                                                          |
|                                                                                                                                                                                                                                                                                                                                          |
| 100°C boiling water delivery at point of use. Can be fitted with boiling<br>water control on left or right. Can be retro fitted. Fit and forget - plug<br>and play. Heating tank fits behind standard 150mm plinth. Single unit<br>incorporating hot/cold tap. Standard 35mm taphole                                                     |
| In addition to the tap and the filter, the Seraphina system includes a 4.7 Litre heating tank which can be situated horizontally behind a standard 150mm plinth. This unique feature frees up the cabinet space underneath the sink for a very practical solution. TANK SIZE: W550 x D211 x H142mm NB: Filter should be replaced every 6 |
|                                                                                                                                                                                                                                                                                                                                          |