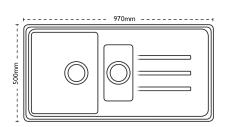

# Debut 150 | 114.0252.436

The Debut range offers a modern touch to a classic design, with soft drainer grooves and gentle corners, this sink offers all the functionality you would expect from a Carron Granite sink. Available in three models and each complemented by a range of accessories. Debut is a hard-working addition to your kitchen. Shown with Henley Chrome Tap.





### Sink Details

Material: Granite

Sink Range: Debut

Min Cabinet Size: 600mm

**Colour:** Stone Grey

#### **Unit Dimensions**

**Left to Right:** 970mm

Front to Back: 500mm

## **Bowl Dimensions**

**Left to Right:** 340mm

Front to Back: 420mm

Height: 200mm

## Second Bowl Dimensions

**Left to Right:** 150mm

Front to Back: 290mm

**Height:** 100mm

**Cut-Out Dimensions** 

**Left to Right:** 954mm

Front to Back: 484mm

**Cut-Out Dimensions** 

**Tap Hole:** 35mm to be removed at installation