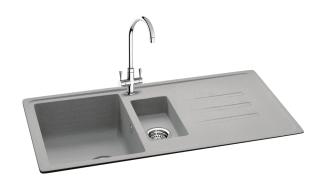

# Debut 150 | 114.0252.436

The Debut range offers a modern touch to a classic design, with soft drainer grooves and gentle corners, this sink offers all the functionality you would expect from a Carron Granite sink. Available in three models and each complemented by a range of accessories. Debut is a hard-working addition to your kitchen. Shown with Henley Chrome Tap.

### Sink Details

Material: Granite

Sink Range: Debut

Min Cabinet Size: 600mm

**Colour:** Stone Grey