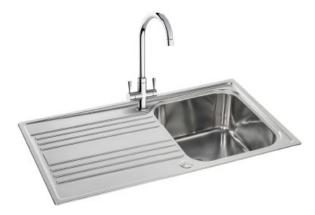

## Rapid 90 | 101.0589.864

Version 02.09.2021

Our Rapid range in NEW Linen Finish offers classic curves and a modern appearance. Each of the two models is complemented by a range of accessories, allowing you to make the most of your sink space. Shown with Henley Chrome Tap.