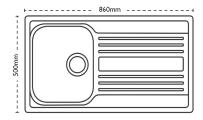

## Sink Details

| <b>M</b>           |                 |
|--------------------|-----------------|
| Material:          | Stainless Steel |
| Sink Range:        | Rapid           |
| Min Cabinet Size:  | 500mm           |
| Colour:            | Linen           |
| Unit Dimensions    |                 |
| Left to Right:     | 860mm           |
|                    |                 |
| Front to Back:     | 500mm           |
|                    |                 |
| Bowl Dimensions    |                 |
| Left to Right:     | 340mm           |
| Front to Back:     | 400mm           |
| Height:            | 190mm           |
| -                  |                 |
| Cut-Out Dimensions |                 |

Left to Right:840mmFront to Back:480mmCut-Out Dimensions35mm