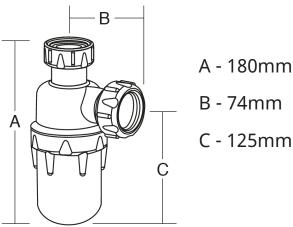

#### Product dimensions

#### Features

Size - 32mm

Colour - White

Water Seal Depth - 75mm

Multi-Fit Nut and Seal

Our high quality components include, but are not limited to, our compression nuts, slip rings and EPDM profiled rubber seals – ensuring a secure watertight joint and helping achieve a fuss free 'no call back' installation.