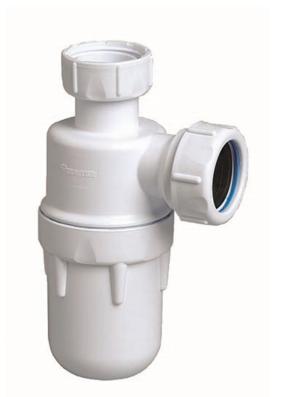

#### Description

Standard Bottle Trap, 75mm seal depth

## **Product contents**

To assist with installation, all our traps have a multi-fit nut and seal that allows connection to push fit, solvent and copper pipes. The thumb recesses make it easy to tighten, to ensure a 'fit and forget' installation every time.